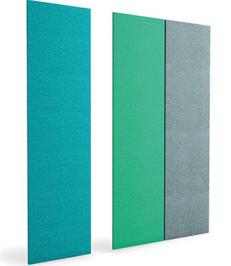

POD Panel is an acoustic-friendly add-on piece for POD rooms. The panels are easy to attach and detach with their effortless fastening system. They can also be used as a surfaces to attach notes, plans, and other sketches important for your team and their tasks.