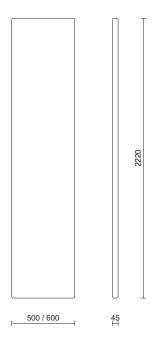

**TECHNICAL INFORMATION** Easy to attach and detach with effortless fastening system.

MATERIAL DESCRIPTION Plywood frame with acoustic wool.

Fully upholstered.

MEASUREMENTS W500/600 x D45 x H2220 mm