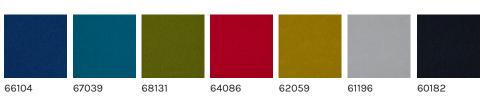

## ACOUSTIC PANEL FABRIC: SOUL FROM GABRIEL | STANDARD PRICE, CATEGORY 1

Composition: 100% wool Lightfastness: 5-7

Rubbing fastness: 4/wet, 4-5/dry

Sustainability: Complies with STANDARD 100 by OEKO-TEX

Meet Möbelfakta requirements Cleaning: regular vacuum cleaning

Fire resistant: Yes (S 476 Part 7, class 1 ÖNORM B 3825-B1-3800-Q1 UK)

All our materials comply with M1 emission classification.