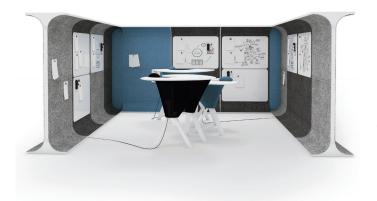

## **CORNER PIECE FOR STORY WALL**

Corner piece for the STORY WALL can be used to create corners and therefore, for example, rooms and nooks for teamwork and brainstorming.

TECHNICAL INFORMATION Includes strong magnets for attaching to the STORY WALL.

## **EXAMPLES OF HOW TO USE**