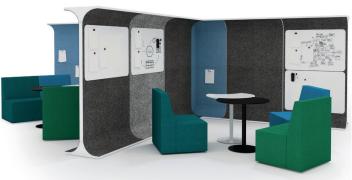

## **CORNER PIECE FOR STORY WALL**

Corner piece for the STORY WALL can be used to create corners and therefore, for example, rooms and nooks for teamwork and brainstorming.

TECHNICAL INFORMATION Includes strong magnets for attaching to the STORY WALL.

## **EXAMPLES OF HOW TO USE**