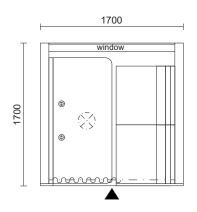

Electricity connection from ceiling or floor.

The glass window includes the INTO stripe window taping. Automated ceiling light with electric motion sensors. Sockets on the table and wall, and an electric table with adjustable height.