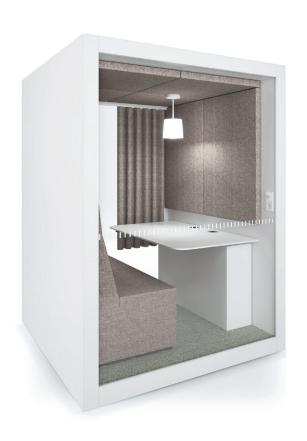

## POD ROLL DUO - SEMI-OPEN WORKSPACE

POD ROLL DUO is the newest and smallest member of the POD ROLL family.

POD ROLL DUO is a semi-open workspace for online meetings or private work that requires concentration. It is ideal for 1-2 people. The sound-absorbing curtain provides privacy and creates peace. POD ROLL DUO has wheels under it so that it is easy to move around.

## MATERIAL INFORMATION:

Melamine frame.

Floor coated with carpet.

Ceiling and wall are covered with upholstered acoustic panels. Five standard color options for POD exterior, three sofa fabric categories, white tabletop and many curtain color options.