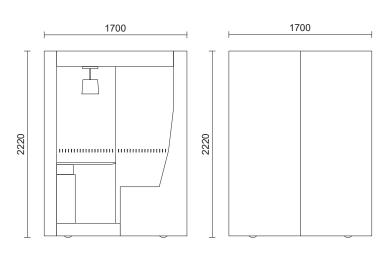

Electricity connection from ceiling or floor.

The glass window includes the INTO stripe window taping. Automated ceiling light with electric motion sensors. Sockets on the table and wall, and an electric table with adjustable height.