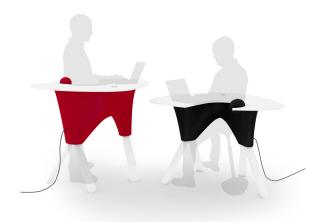

# **STEP IN**

STEP IN is a completely new kind of electric standing desk. It supports your standing position and posture in a fresh, revolutionary way. STEP IN electric standing desk can be precisely adjusted to the right height in which your forearms are supported naturally. As you lean against the movable back support attached to the table top, the pressure to your legs decreases.

**TECHNICAL INFORMATION** Back support is removable.

Table has integrated electrical socket with USB charger. The electric cord lenght for the STEP IN table solution is 3 m.

MATERIAL DESCRIPTION Table with structural painted top and powder coated steel base.

### **COLOR OPTIONS FOR STEP IN LEGGINGS | STANDARD PRICE, CATEGORY 1**

There is endless variety for colors and patterns for lycra fabric. Ask for the wanted color or pattern.

Black

Red

Blue

Green