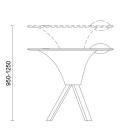

Steel base color: RAL 9016 white

**OPTIONS** Table top with laminate

**MEASUREMENTS** W1380 x D1125 x H950-1250 mm