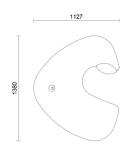

Steel base color: RAL 9016 white

**OPTIONS** Table top with laminate

**MEASUREMENTS** W1380 x D1125 x H950-1250 mm