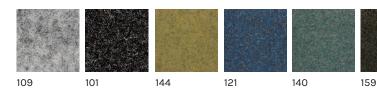

## FELT FOR STORY WALL: FULDA MENT 60 FROM FILZFABRIK | STANDARD PRICE, CATEGORY 1

Composition: 40% Polyamid, 60% Polypropylen Static electrical propensity: Antistatic Classification for use: Commercial / heavy use

Fire resistant: Yes