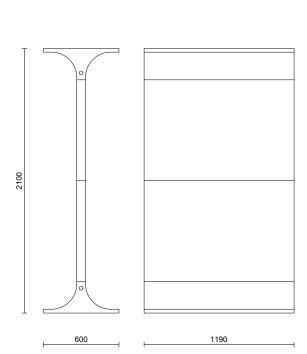

## **STORY WALL**

The multi-purpose STORY WALL is an acoustical space divider with felt. The space divider adapts to whichever room you are in. The adjacent wall units can be easily connected to each other via integrated fittings. Moreover, the STORY WALL space divider can be conveniently moved and rotated around because of its own built-in wheels.

**TECHNICAL INFORMATION** Includes wheels and adjustable support legs.

MATERIAL DESCRIPTION Plywood + chipboard frame filled with acoustical wool.

Both sides upholstered with felt.

OPTIONS TO ADD TV bracket

Corner piece Whiteboard Marker tray

MEASUREMENTS W 1190 x D600 x H2100 mm