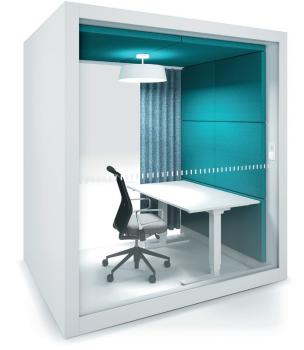

## POD OPEN - SEMI-OPEN WORKPLACE

POD OPEN is a movable free-standing working room. Depending on the furniture solutions, it can serve 1–4 people. The space is floorless and therefore completely accessible. The walls and the ceiling are covered with acoustic panels. Sound-absorbing curtain provides privacy and peace of mind. POD OPEN is perfect for independent working as well as for quick team meetings.