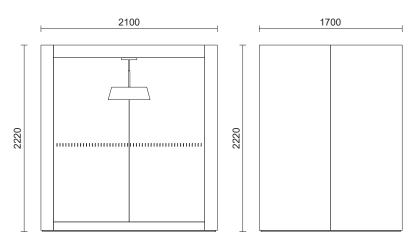

## POD OPEN - SEMI-OPEN WORKPLACE

POD OPEN is a movable free-standing working room. Depending on the furniture solutions, it can serve 1–4 people. The space is floorless and therefore completely accessible. The walls and the ceiling are covered with acoustic panels. Sound-absorbing curtain provides privacy and peace of mind. POD OPEN is perfect for independent working as well as for quick team meetings.