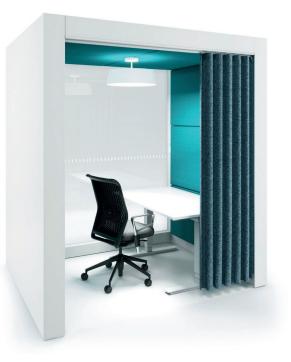

## POD OPEN - SEMI-OPEN WORKPLACE

POD OPEN is a movable free-standing working room. Depending on the furniture solutions, it can serve 1–4 people. The space is floorless and therefore completely accessible. The walls and the ceiling are covered with acoustic panels. Sound-absorbing curtain provides privacy and peace of mind. POD OPEN is perfect for independent working as well as for quick team meetings.