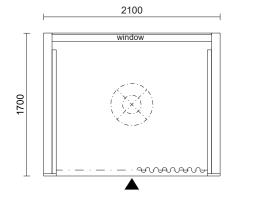

## POD OPEN - SEMI-OPEN WORKPLACE

POD OPEN is a movable free-standing working room. Depending on the furniture solutions, it can serve 1–4 people. The space is floorless and therefore completely accessible. The walls and the ceiling are covered with acoustic panels. Sound-absorbing curtain provides privacy and peace of mind. POD OPEN is perfect for independent working as well as for quick team meetings.