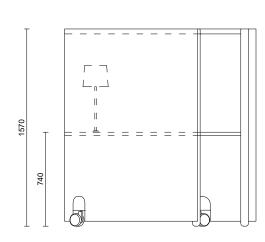

## **FOCUS**

FOCUS is private workstation on wheels, and it provides both visual haven and true peace of mind while working. This acoustic desk is upholstered in felt that not only looks good but also creates an acoustically friendly environment.



TECHNICAL INFORMATION Wheels included.

Table light with switch. 2 x electrical socket.

The electric cord length for the FOCUS solution is 3 m.

MATERIAL DESCRIPTION Bent board frame.

Felt upholstered inside and outside. Fixed table painted with structural paint.

**MEASUREMENTS** W1530 x D1400 x H1570 mm









## FELT: FULDA MENT 60 FROM FILZFABRIK | STANDARD PRICE, CATEGORY 1

Composition: 40% Polyamid, 60% Polypropylen Static electrical propensity: Antistatic Classification for use: Commercial / heavy use

Fire resistant: Yes



## **COLOR OPTION FOR THE TABLE | STANDARD PRICE, CATEGORY 1**



NCS S 0500-N Structural