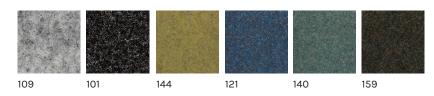

## FELT: FULDA MENT 60 FROM FILZFABRIK | STANDARD PRICE, CATEGORY 1

Composition: 40% Polyamid, 60% Polypropylen Static electrical propensity: Antistatic Classification for use: Commercial / heavy use

Fire resistant: Yes