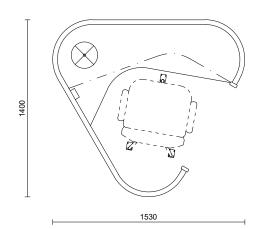

## **FOCUS**

FOCUS is private workstation on wheels, and it provides both visual haven and true peace of mind while working. This acoustic desk is upholstered in felt that not only looks good but also creates an acoustically friendly environment.



TECHNICAL INFORMATION Wheels included.

Table light with switch. 2 x electrical socket.

The electric cord length for the FOCUS solution is 3 m.

MATERIAL DESCRIPTION Bent board frame.

Felt upholstered inside and outside. Fixed table painted with structural paint.

**MEASUREMENTS** W1530 x D1400 x H1570 mm









## FELT: FULDA MENT 60 FROM FILZFABRIK | STANDARD PRICE, CATEGORY 1

Composition: 40% Polyamid, 60% Polypropylen Static electrical propensity: Antistatic Classification for use: Commercial / heavy use

Fire resistant: Yes



## **COLOR OPTION FOR THE TABLE | STANDARD PRICE, CATEGORY 1**



NCS S 0500-N Structural