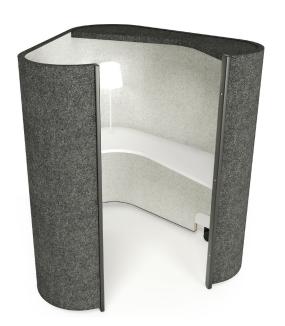

## **FOCUS**

FOCUS is private workstation on wheels, and it provides both visual haven and true peace of mind while working. This acoustic desk is upholstered in felt that not only looks good but also creates an acoustically friendly environment.

TECHNICAL INFORMATION Wheels included.

Table light with switch. 2 x electrical socket.

The electric cord length for the FOCUS solution is 3 m.

MATERIAL DESCRIPTION Bent board frame.

Felt upholstered inside and outside. Fixed table painted with structural paint.